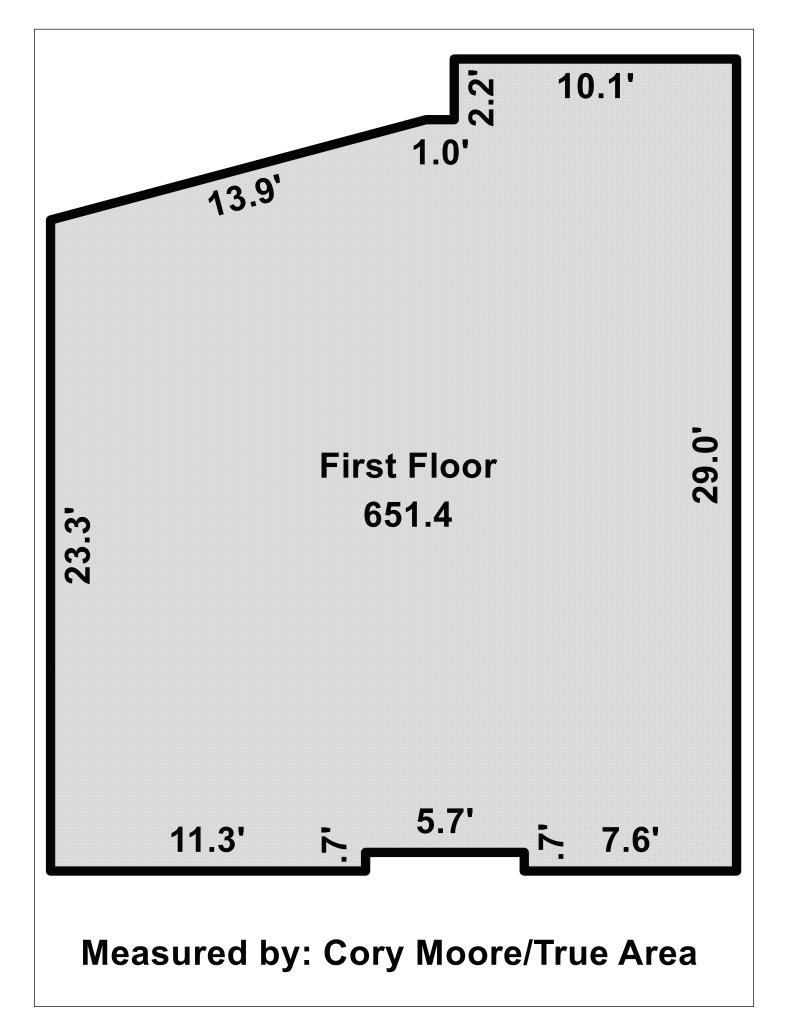

## MAIN FLOOR

Kitchen Living Room Dining Room Master Bedroom 4pc Bathroom 11'2"x9'2" 16'6"x13'9" 12'4"x7'1" 13'0"x12'1" 12'9"x5'8"

## First Floor (GLA1)

|       | · · ·   |         |        |
|-------|---------|---------|--------|
|       | 24.50 x | 22.58 = | 553.29 |
|       | 11.25 x | 0.67 =  | 7.50   |
|       | 7.58 x  | 0.67 =  | 5.06   |
| 0.5 x | 13.89 x | 3.46 =  | 24.04  |
|       | 11.08 x | 3.58 =  | 39.72  |
|       | 10.08 x | 2.17 =  | 21.85  |